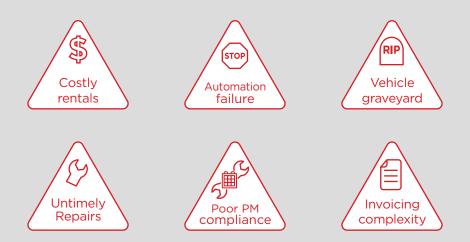

## WAREHOUSES THAT LACK FOUNDATIONAL ON-SITE MATERIAL HANDLING AND AUTOMATION MAINTENANCE SEE THESE SYMPTOMS:

How confident are you in your current maintenance program to address and solve for the above issues?