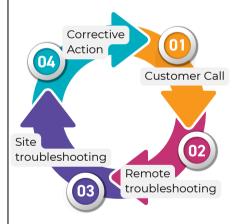

# Energy Storage Customer Service & Maintenance Process

Concentric has a team of seasoned technicians nationwide with ability to provide prompt fulfillment of customer needs regardless of location.

Concentric boasts a nationwide presence, a team of seasoned technicians, and a 24/7/365 on-call technical support team. Ensuring prompt fulfillment of customer needs regardless of location. Recognizing the intricacies of each energy storage system, we customize maintenance programs meticulously to align with manufacturer standards and IEEE requirements.