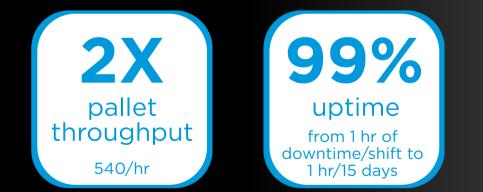

Within months, the throughput improved. For the last 5 years, pallet throughput has been consistently double.

How much is a pallet of throughput worth to your operation? Speak to an Automation Maintenance Expert today.