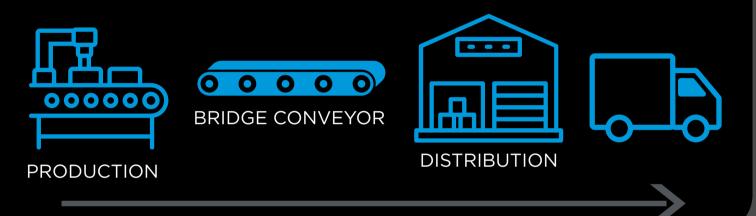

## Challenge:

Facility has an elevator and bridge conveyor system that connects production to distribution. The system failed 2x each day.

The bottler had self-performed for years but decided to bring on Concentric's specialized, dedicated maintenance team including maintenance operating system and consignment parts.